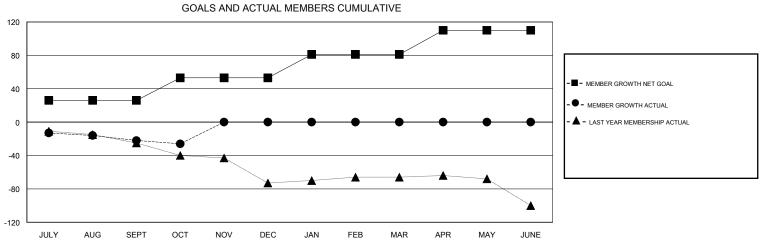

## MONTHLY MEMBERSHIP PROGRESS REPORT

## District 17 K







| DROPPED CLUBS: 1  DROPPED MEMBERS | II - | CLUBS OF 76 ADDED 1 OR MORE<br>W MEMBERS | GENDER DISTRIBU<br>MALE<br>FEMALE | TION<br>1,025 (73.21%)<br>375 (26.79%) |     |
|-----------------------------------|------|------------------------------------------|-----------------------------------|----------------------------------------|-----|
| DECEASED 7                        | CLIC |                                          | TOTAL FAMILY UNIT MEMBERS         |                                        | 312 |
| CLUB CANCELLED CONTHER 32         | MEM  |                                          | FAMILY MEMBERS PAYING HALF 15     |                                        | 158 |
| TOTAL 39                          |      |                                          | 5025