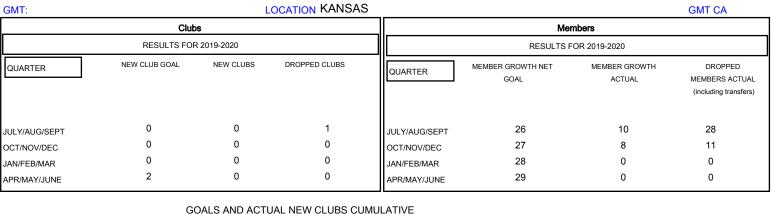

## MONTHLY MEMBERSHIP PROGRESS REPORT

## District 17 K







| DROPPED CLUBS: 1  DROPPED MEMBERS | II - | CLUBS OF 76 ADDED 1 OR MORE<br>W MEMBERS | GENDER DISTRIBU<br>MALE<br>FEMALE | TION<br>1,025 (73.21%)<br>375 (26.79%) |     |
|-----------------------------------|------|------------------------------------------|-----------------------------------|----------------------------------------|-----|
| DECEASED 7                        | CLIC |                                          | TOTAL FAMILY UNIT MEMBERS         |                                        | 312 |
| CLUB CANCELLED CONTHER 32         | MEM  |                                          | FAMILY MEMBERS PAYING HALF 15     |                                        | 158 |
| TOTAL 39                          |      |                                          | 5025