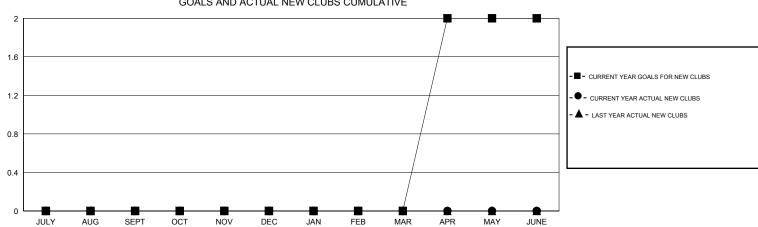

## MONTHLY MEMBERSHIP PROGRESS REPORT

## District 17 K







| DROPPED CLUBS: 1  DROPPED MEMBERS | II - | CLUBS OF 76 ADDED 1 OR MORE<br>W MEMBERS | GENDER DISTRIBU<br>MALE<br>FEMALE | TION<br>1,025 (73.21%)<br>375 (26.79%) |     |
|-----------------------------------|------|------------------------------------------|-----------------------------------|----------------------------------------|-----|
| DECEASED 7                        | CLIC |                                          | TOTAL FAMILY UNIT MEMBERS         |                                        | 312 |
| CLUB CANCELLED CONTHER 32         | MEM  |                                          | FAMILY MEMBERS PAYING HALF 15     |                                        | 158 |
| TOTAL 39                          |      |                                          | 5025